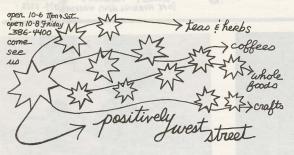

of puselle BARKED 350 By ROADSIDE 

Short of

good tood

-positively... positively.. 5 West Street, Carton, n.y.... positively!

Chillums FARM

(and repair) ... competently, reasonably.

- fresh vegetables and Honey also