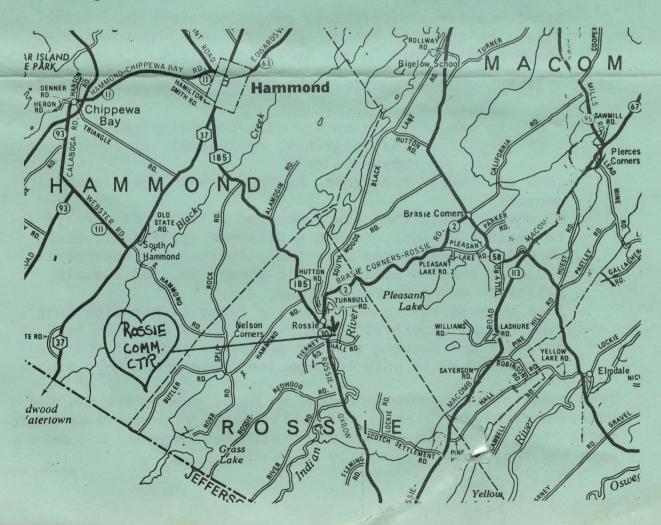

## ROSSIE GENERAL MEETING

- Sunday, June 19th, 1983 at 12:30 P.M.
- Rossie Community Center. One mile (more or less) outside Rossie on the Oxbow-Rossie Road--see map.
- Potluck Dinner. Bring food to share and your own EATING UTENSILS.
- Bring a friend; your volleyball net and ball; softball, bat and/or glove; croquet set; musical instruments; and/or just yourself.
- We'll probably have a short little meeting, but mostly it'll be just fun.